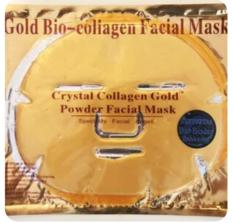

#### **Gold Facial Mask**

\$35

Crystal Collagen Gold Powder Facial Mask. This innovative gold biocollagen facial mask is formulated with pure gold, natural bioingredients, and hydrating compounds.