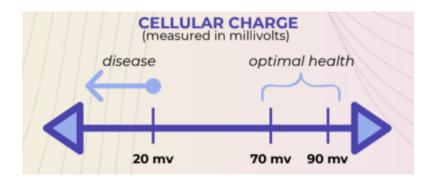

### EVERY CELL HAS AN ELECTRICAL CHARGE

Health starts within your cells. A high electrical charge within your cells will lead you to experience health and a low electrical charge will lead you to experience disease. **The goal is to charge our cells to facilitate good health.** 

Therefore, one of the main intended components of the EESystem is to charge the cells based on the principle that we interact with the energetic resonance of our environment. When you're in an environment that is charged at 70-90 millivolts and spend enough time in that environment, your cells will begin to assimilate and sync to their optimal charge levels which promotes the body to heal itself on potentially a multitude of levels.