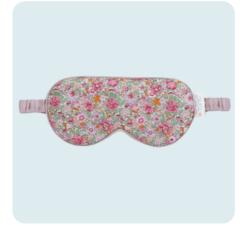

### Tonic Eye Mask From \$20

Comes in a variety of colours and fabrics including cotton, velvet and satin. Available for purchase in store.