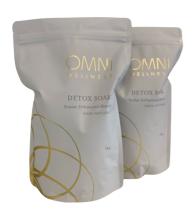

### **DETOX SALTS**

As your body returns to homeostasis and balance, it will begin to detox impurities and toxins from the cells. The salt baths will assist your healing by drawing out the impurities, so they are not reabsorbed by the body.

We recommend that you use the detox salts after every session. This is not an optional extra. Salts pouches \$20