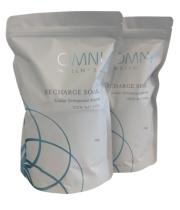

### RECHARGE SALTS

Following your detox salt bath and the removal of impurities, you will also draw out some good minerals as part of the detox process. A great way to recharge your body with beneficial minerals is to do a Recharge Salt bath in the days following your EESystem session.

The Recharge Salts contain a powerful mixture of minerals to support your cellular functioning and allows for a fast cellular infusion through the body's largest organ – your skin. Salt pouches \$20