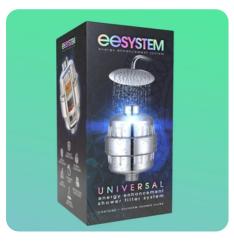

#### **Shower Filter**

\$175

15-stage filtration, removing up to 99% of chlorine, sediment, hydrogen sulfide, and water-soluble heavy metals. Water quality is improved by elements of scalar energy which is shown to re structure water.